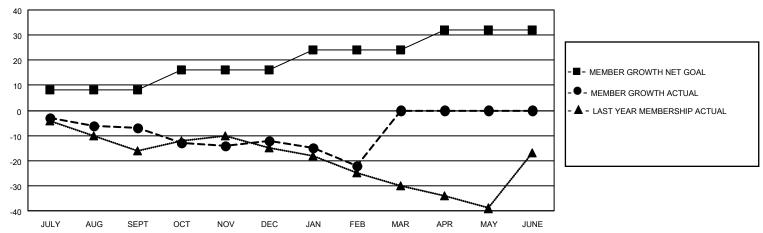

## District 202 J

| Clubs         |               |             |               | Members               |                         |                         |                                                    |  |
|---------------|---------------|-------------|---------------|-----------------------|-------------------------|-------------------------|----------------------------------------------------|--|
|               | RESULTS FOR   | R 2020-2021 |               | RESULTS FOR 2020-2021 |                         |                         |                                                    |  |
| QUARTER       | NEW CLUB GOAL | NEW CLUBS   | DROPPED CLUBS | QUARTER MEM           | MBER GROWTH NET<br>GOAL | MEMBER GROWTH<br>ACTUAL | DROPPED<br>MEMBERS ACTUAL<br>(including transfers) |  |
| JULY/AUG/SEPT | 0             | 0           | 0             | JULY/AUG/SEPT         | 8                       | 19                      | 23                                                 |  |
| OCT/NOV/DEC   | 0             | 0           | 0             | OCT/NOV/DEC           | 8                       | 23                      | 23                                                 |  |
| JAN/FEB/MAR   | 1             | 0           | 0             | JAN/FEB/MAR           | 8                       | 5                       | 13                                                 |  |
| APR/MAY/JUNE  | 0             | 0           | 0             | APR/MAY/JUNE          | 8                       | 0                       | 0                                                  |  |

### GOALS AND ACTUAL MEMBERS CUMULATIVE

| DROPPED CLUBS: 0 |    | 18 CLUBS OF 33 ADDED 1 OR MORE<br>NEW MEMBERS | GENDER DISTRIBUTION  MALE 915 (74.82%) |              |    |
|------------------|----|-----------------------------------------------|----------------------------------------|--------------|----|
| DROPPED MEMBERS  |    |                                               | FEMALE                                 | 308 (25.18%) |    |
|                  |    |                                               | TOTAL FAMILY LINIT MEMBERS             |              |    |
| DECEASED         | 9  | CLICK HERE FOR CUMULATIVE                     | TOTAL FAMILY UNIT MEMBERS              |              | 44 |
| OTHER 50         |    | MEMBERSHIP DATA                               | FAMILY MEMBERS PAYING HALF             |              | 22 |
|                  |    |                                               |                                        |              |    |
| TOTAL            | 59 |                                               |                                        |              |    |