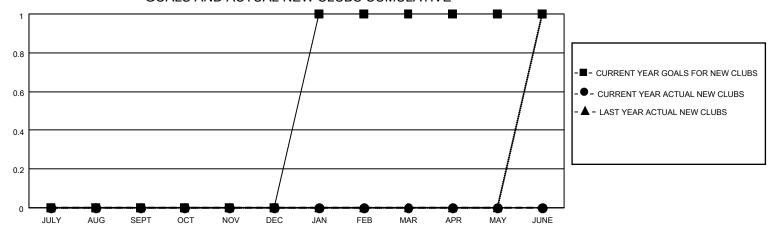

## District 202 J

| Clubs         |               |             |               | Members               |                         |                         |                                                    |  |
|---------------|---------------|-------------|---------------|-----------------------|-------------------------|-------------------------|----------------------------------------------------|--|
|               | RESULTS FOR   | R 2020-2021 |               | RESULTS FOR 2020-2021 |                         |                         |                                                    |  |
| QUARTER       | NEW CLUB GOAL | NEW CLUBS   | DROPPED CLUBS | QUARTER MEM           | MBER GROWTH NET<br>GOAL | MEMBER GROWTH<br>ACTUAL | DROPPED<br>MEMBERS ACTUAL<br>(including transfers) |  |
| JULY/AUG/SEPT | 0             | 0           | 0             | JULY/AUG/SEPT         | 8                       | 19                      | 23                                                 |  |
| OCT/NOV/DEC   | 0             | 0           | 0             | OCT/NOV/DEC           | 8                       | 23                      | 23                                                 |  |
| JAN/FEB/MAR   | 1             | 0           | 0             | JAN/FEB/MAR           | 8                       | 5                       | 13                                                 |  |
| APR/MAY/JUNE  | 0             | 0           | 0             | APR/MAY/JUNE          | 8                       | 0                       | 0                                                  |  |

### GOALS AND ACTUAL NEW CLUBS CUMULATIVE